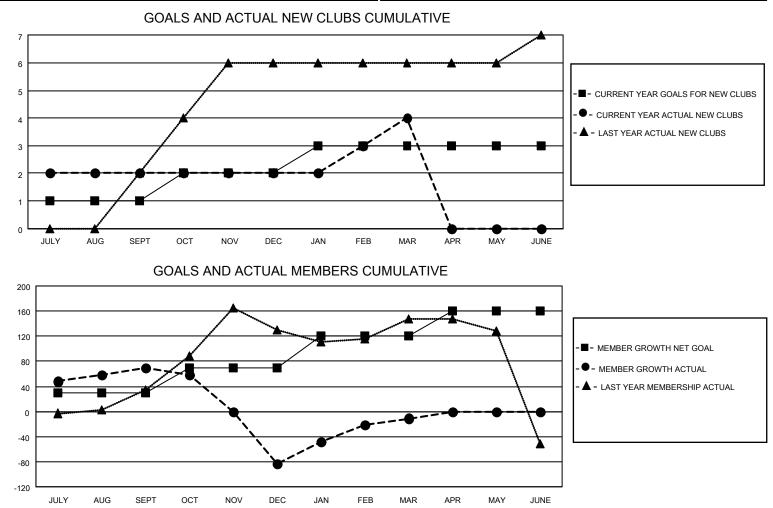

## LOCATION ONTARIO

District A 711

Results as of: 3/31/2023

| Clubs                 |               |           |               | Members               |                        |                         |                                                    |
|-----------------------|---------------|-----------|---------------|-----------------------|------------------------|-------------------------|----------------------------------------------------|
| RESULTS FOR 2022-2023 |               |           |               | RESULTS FOR 2022-2023 |                        |                         |                                                    |
| QUARTER               | NEW CLUB GOAL | NEW CLUBS | DROPPED CLUBS | QUARTER               | BER GROWTH NET<br>GOAL | MEMBER GROWTH<br>ACTUAL | DROPPED<br>MEMBERS ACTUAL<br>(including transfers) |
| JULY/AUG/SEPT         | 1             | 2         | 2             | JULY/AUG/SEPT         | 30                     | 128                     | 54                                                 |
| OCT/NOV/DEC           | 1             | 0         | 2             | OCT/NOV/DEC           | 40                     | 84                      | 222                                                |
| JAN/FEB/MAR           | 1             | 2         | 1             | JAN/FEB/MAR           | 50                     | 164                     | 70                                                 |
| APR/MAY/JUNE          | 0             | 0         | 0             | APR/MAY/JUNE          | 40                     | 0                       | 0                                                  |